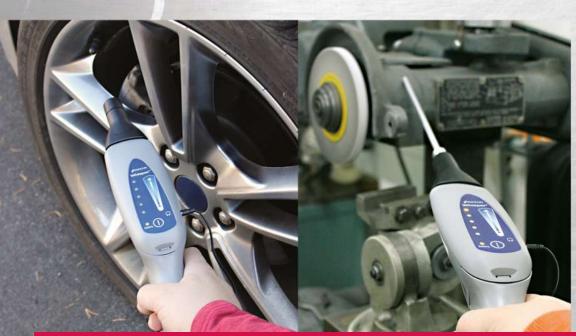

## Can you hear the leak? We can.

Whisper uses ultrasonic technology to listen for the sound of a gas moving through a leak site, making it a super versatile tool for leak checking ANY gas in pressurized or vacuum systems. The optional accessory kit adds even more functionality, allowing for leak checking of door seals, ducts, steam traps, and mechanical parts like bearings. With its wide range of applications, Whisper is a great tool to have on hand.

#### **ADVANTAGES**

- Detects pressure and vacuum leaks for all gases
- Works even in noisy environments
- Laser pointer makes it easier to pinpoint the leak
- Applications include pressure/vacuum leaks, electrical arcing, malfunctioning steam traps and more!
- Only technology to detect pressurized nitrogen leaks
- Rugged carrying case included