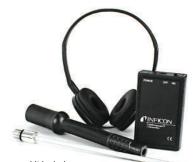

# Whisper®

**ULTRASONIC LEAK DETECTOR** 

### SPECIFICATIONS

| Whisper includes                    | Whisper<br>Headphones<br>Rubber extension probe<br>Two D-size alkaline batteries<br>Carrying case                                                                      |
|-------------------------------------|------------------------------------------------------------------------------------------------------------------------------------------------------------------------|
| Whisper with accessory kit includes | Whisper<br>Premium headphones<br>Metal contact probe<br>Whisper Transmitter (with battery)<br>Rubber extension probe<br>Two D-size alkaline batteries<br>Carrying case |
| Power source                        | Two D-size alkaline batteries                                                                                                                                          |
| Battery life                        | 165 hours (laser pointer off)<br>115 hours (laser pointer on)                                                                                                          |
| Weight                              | 482 g                                                                                                                                                                  |
| Certifications                      | CE                                                                                                                                                                     |
| Warranty                            | Two-year                                                                                                                                                               |
|                                     |                                                                                                                                                                        |

Accessory kit includes:

 Premium headphones Hard metal probe for checking mechanical parts like worn

bearings
• Whisper Transmitter for checking door and window seals