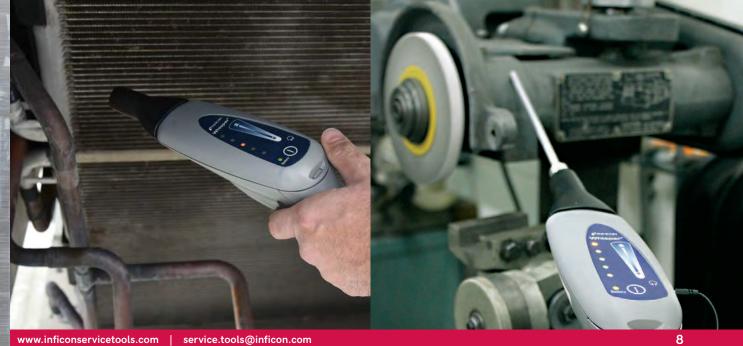

- Hard metal probe for checking mechanical parts like worn bearings
- Whisper Transmitter for checking door and window seals

## ADVANTAGES

- Detects pressure and vacuum leaks for all gases
- Works even in noisy environments
- Laser pointer makes it easier to pinpoint the leak
- Applications include pressure/vacuum leaks, electrical arcing, malfunctioning steam traps and more!
- Only technology to detect pressurized nitrogen leaks
- Rugged carrying case included