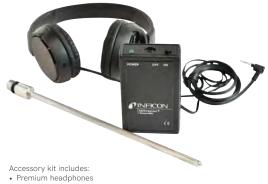

## Can you hear the leak? We can.

| SPECIFICATIONS                      |                                                                                                                                                      |
|-------------------------------------|------------------------------------------------------------------------------------------------------------------------------------------------------|
| Whisper includes                    | Whisper<br>Headphones<br>Rubber extension probe<br>Two D-size alkaline batteries<br>Carrying case                                                    |
| Whisper with accessory kit includes | Whisper Premium headphones Metal contact probe Whisper Transmitter (with battery) Rubber extension probe Two D-size alkaline batteries Carrying case |
| Power source                        | Two D-size alkaline batteries                                                                                                                        |
| Battery life                        | 165 hours (laser pointer off)<br>115 hours (laser pointer on)                                                                                        |
| Weight                              | 1.06 lb. (482 g)                                                                                                                                     |
| Certifications                      | A2L Certified<br>CE, UKCA                                                                                                                            |
|                                     | Two-year over-the-counter                                                                                                                            |

| ORDERING INFORMATION                |            |
|-------------------------------------|------------|
| Whisper                             | 711-202-G1 |
| Whisper with accessory kit includes | 711-203-G1 |
| Accessories and Replacement Parts   |            |
| Headphones                          | 032-0430   |
| Premium headphones                  | 032-0427   |
| Whisper Transmitter                 | 711-600-G1 |
| Contact probe                       | 711-703-G1 |
| Carrying case                       | 711-701-G1 |
|                                     |            |

- Hard metal probe for checking mechanical parts like worn bearings
- Whisper Transmitter for checking door and window seals