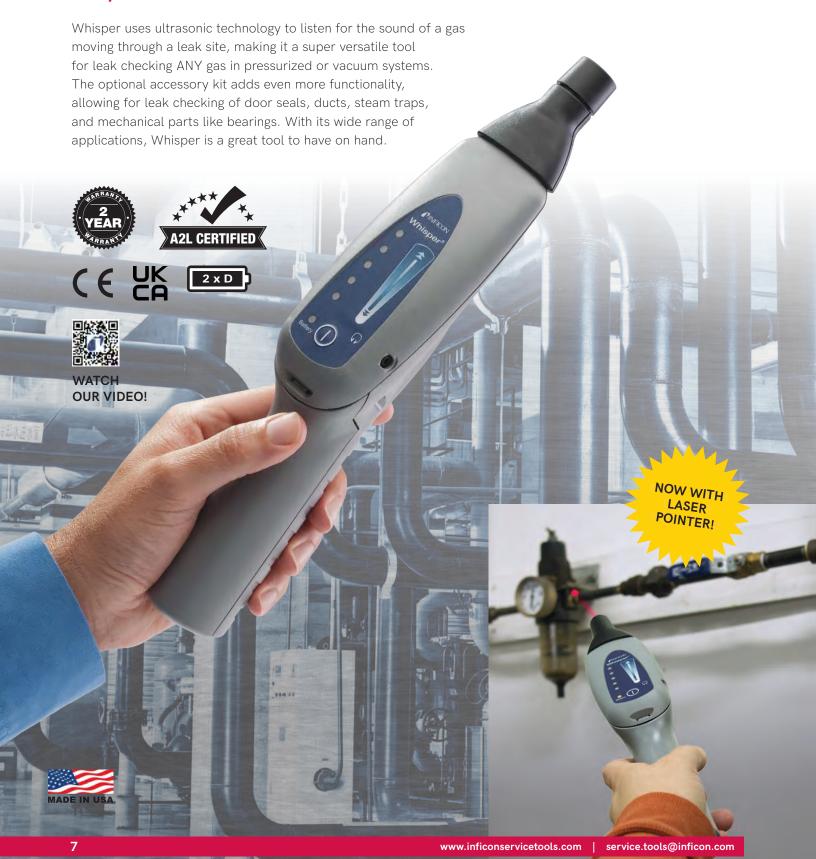

## Whisper®

## **ULTRASONIC LEAK DETECTOR**

## Can you hear the leak? We can.

| SPECIFICATIONS                      |                                                                                                                                                      |
|-------------------------------------|------------------------------------------------------------------------------------------------------------------------------------------------------|
| Whisper includes                    | Whisper<br>Headphones<br>Rubber extension probe<br>Two D-size alkaline batteries<br>Carrying case                                                    |
| Whisper with accessory kit includes | Whisper Premium headphones Metal contact probe Whisper Transmitter (with battery) Rubber extension probe Two D-size alkaline batteries Carrying case |
| Power source                        | Two D-size alkaline batteries                                                                                                                        |
| Battery life                        | 165 hours (laser pointer off)<br>115 hours (laser pointer on)                                                                                        |
| Weight                              | 1.06 lb. (482 g)                                                                                                                                     |
| Certifications                      | A2L Certified<br>CE, UKCA                                                                                                                            |
|                                     | Two-year over-the-counter                                                                                                                            |

## ADVANTAGES

- Detects pressure and vacuum leaks for all gases
- Works even in noisy environments
- Laser pointer makes it easier to pinpoint the leak
- Applications include pressure/vacuum leaks, electrical arcing, malfunctioning steam traps and more!
- Only technology to detect pressurized nitrogen leaks
- Rugged carrying case included