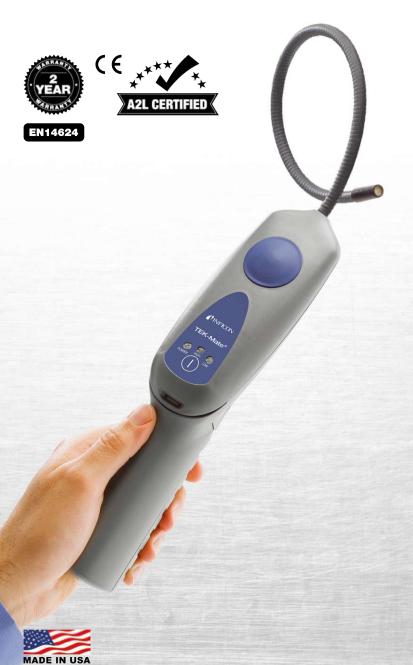

## TEK-Mate®

## Find leaks fast.

Affordable price, simple operation, and reliable performance make TEK-Mate the refrigerant leak detector of choice for thousands of technicians. See for yourself why TEK-Mate is the #1 refrigerant leak detector for many HVAC/R technicians.

## **ADVANTAGES**

SPECIFICATIONS

- Sensitivity of 2 g/year
- Detects all CFCs, HCFCs, HFCs, and HFOs
- Proven heated diode sensor for reliable leak checking
- No false alarms from soap solutions
- Runs on two D-cell batteries
- Rugged carrying case included

| TEK-Mate<br>Heated diode sensor<br>Two D-size alkaline batteries<br>Spare filters<br>Carrying case               |
|------------------------------------------------------------------------------------------------------------------|
| R22, R32, R134a, R404a, R407c,<br>R410a, R422b, R448a, R449a,<br>R452a, R452b, R507 (AZ50),<br>R1234yf, and more |
| 2 g/yr.                                                                                                          |
| Two D-size alkaline batteries                                                                                    |
| 16 hours                                                                                                         |
| 700 g                                                                                                            |
| CE, EN14624:2012, A2L certified                                                                                  |
| 38 cm                                                                                                            |
| Two-year                                                                                                         |
|                                                                                                                  |